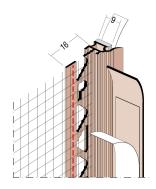

## **PRODUCT DATA SHEET**

Version: 06.10.2015 | 07:34 h

**ITEM NO. 38909** 

| Description       | Frameseal bead with mesh                                                                                                                                                                                                                                                                                                                                                                                                                                                                                                                                                                                                                             |
|-------------------|------------------------------------------------------------------------------------------------------------------------------------------------------------------------------------------------------------------------------------------------------------------------------------------------------------------------------------------------------------------------------------------------------------------------------------------------------------------------------------------------------------------------------------------------------------------------------------------------------------------------------------------------------|
| Specification     | Self-adhesive PVC frameseal bead with protective lip and fibreglass mesh. Features a flexible movement element and a detachable adhesive tab to fix a protective sheet. Self-adhesive closed-cell foam tape. Profile width 9 mm, for thermal insulation, interior and exterior plaster. With perforated insertion leg for high-strength bonding. For visually and technically perfect soffit connections. Test-certified resistance to air, wind and heavy rain. Sd-value < 88 m, processing temperature +5° to +40°C. Genereally frame seal beads may not be joined to produce a longer profile. Suitable for surfaces with a lightness value > 20. |
| Product Group     | Plasterprofiles   Soffit connecting profile                                                                                                                                                                                                                                                                                                                                                                                                                                                                                                                                                                                                          |
| Product Category  | Soffit connecting profile                                                                                                                                                                                                                                                                                                                                                                                                                                                                                                                                                                                                                            |
| Plaster Thickness | 9 mm                                                                                                                                                                                                                                                                                                                                                                                                                                                                                                                                                                                                                                                 |
| Material          | rigid PVC with soft PVC and glass fibre mesh                                                                                                                                                                                                                                                                                                                                                                                                                                                                                                                                                                                                         |
| Colour            | white                                                                                                                                                                                                                                                                                                                                                                                                                                                                                                                                                                                                                                                |
| Length            | 150 cm   260 cm                                                                                                                                                                                                                                                                                                                                                                                                                                                                                                                                                                                                                                      |
| Package           | 50 Piece                                                                                                                                                                                                                                                                                                                                                                                                                                                                                                                                                                                                                                             |